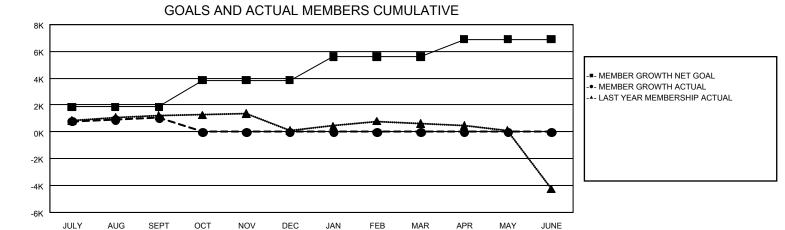

## REPORT DOES NOT INCLUDE CLUBS IN UNDISTRICTED AREAS.

| Clubs                 |               |           |               | Members               |                           |                         |                                                    |  |
|-----------------------|---------------|-----------|---------------|-----------------------|---------------------------|-------------------------|----------------------------------------------------|--|
| RESULTS FOR 2024-2025 |               |           |               | RESULTS FOR 2024-2025 |                           |                         |                                                    |  |
| QUARTER               | NEW CLUB GOAL | NEW CLUBS | DROPPED CLUBS | QUARTER               | MEMBER GROWTH<br>NET GOAL | MEMBER GROWTH<br>ACTUAL | DROPPED<br>MEMBERS ACTUAL<br>(including transfers) |  |
| JULY/AUG/SEPT         | 8             | 4         | 3             | JULY/AUG/SEPT         | 1,850                     | 2,829                   | 1,555                                              |  |
| OCT/NOV/DEC           | 11            | 0         | 0             | OCT/NOV/DEC           | 1,994                     | 0                       | 0                                                  |  |
| JAN/FEB/MAR           | 23            | 0         | 0             | JAN/FEB/MAR           | 1,787                     | 0                       | 0                                                  |  |
| APR/MAY/JUNE          | 11            | 0         | 0             | APR/MAY/JUNE          | 1,271                     | 0                       | 0                                                  |  |

## GOALS AND ACTUAL NEW CLUBS CUMULATIVE

| DROPPED CLUBS: 3 |       | 1,163 CLUBS OF 2,705 ADDED 1 OR | GENDER DISTRIBUTION        |                 |   |
|------------------|-------|---------------------------------|----------------------------|-----------------|---|
|                  |       | MORE NEW MEMBERS                | MALE                       | 72,533 (77.43%) |   |
| DROPPED MEMBERS  |       |                                 | FEMALE                     | 21,128 (22.55%) |   |
|                  |       |                                 | 1                          |                 |   |
| DECEASED         | 169   | CLICK HERE FOR CUMULATIVE       | TOTAL FAMILY UNIT MEMBERS  |                 | 0 |
| CLUB CANCELLED 1 |       | MEMBERSHIP DATA                 | FAMILY MEMBERS PAYING HALF |                 |   |
| OTHER 1,304      |       |                                 |                            |                 |   |
| TOTAL            | 1,474 |                                 | DOLO                       |                 |   |