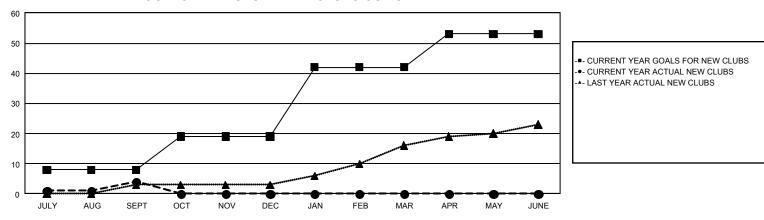

## REPORT DOES NOT INCLUDE CLUBS IN UNDISTRICTED AREAS.

| Clubs                 |               |           |               | Members               |                           |                         |                                                    |  |
|-----------------------|---------------|-----------|---------------|-----------------------|---------------------------|-------------------------|----------------------------------------------------|--|
| RESULTS FOR 2024-2025 |               |           |               | RESULTS FOR 2024-2025 |                           |                         |                                                    |  |
| QUARTER               | NEW CLUB GOAL | NEW CLUBS | DROPPED CLUBS | QUARTER               | MEMBER GROWTH<br>NET GOAL | MEMBER GROWTH<br>ACTUAL | DROPPED<br>MEMBERS ACTUAL<br>(including transfers) |  |
| JULY/AUG/SEPT         | 8             | 4         | 3             | JULY/AUG/SEPT         | 1,850                     | 2,829                   | 1,555                                              |  |
| OCT/NOV/DEC           | 11            | 0         | 0             | OCT/NOV/DEC           | 1,994                     | 0                       | 0                                                  |  |
| JAN/FEB/MAR           | 23            | 0         | 0             | JAN/FEB/MAR           | 1,787                     | 0                       | 0                                                  |  |
| APR/MAY/JUNE          | 11            | 0         | 0             | APR/MAY/JUNE          | 1,271                     | 0                       | 0                                                  |  |

## GOALS AND ACTUAL NEW CLUBS CUMULATIVE

| DROPPED CLUBS: 3 |       | 1,163 CLUBS OF 2,705 ADDED 1 OR | GENDER DISTRIBUTION        |                 |   |
|------------------|-------|---------------------------------|----------------------------|-----------------|---|
|                  |       | MORE NEW MEMBERS                | MALE                       | 72,533 (77.43%) |   |
| DROPPED MEMBERS  |       |                                 | FEMALE                     | 21,128 (22.55%) |   |
|                  |       |                                 | 1                          |                 |   |
| DECEASED         | 169   | CLICK HERE FOR CUMULATIVE       | TOTAL FAMILY UNIT MEMBERS  |                 | 0 |
| CLUB CANCELLED 1 |       | MEMBERSHIP DATA                 | FAMILY MEMBERS PAYING HALF |                 |   |
| OTHER 1,304      |       |                                 |                            |                 |   |
| TOTAL            | 1,474 |                                 | DOLO                       |                 |   |